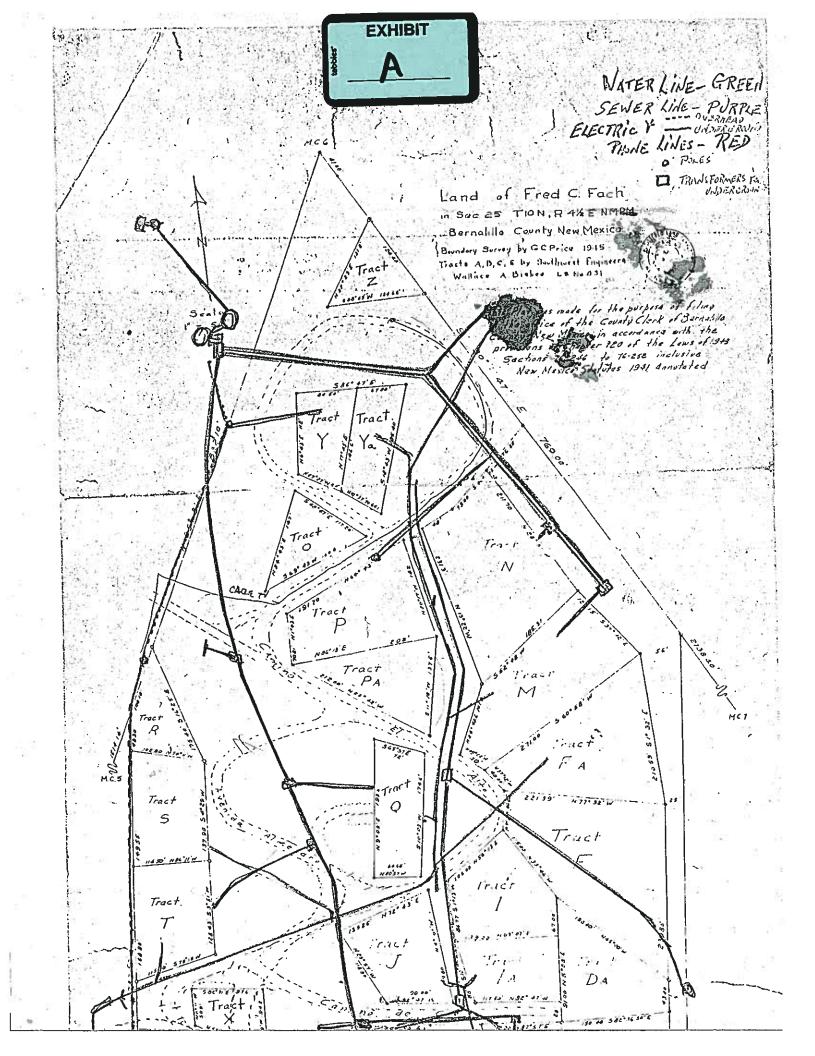

Grantor grants to the Water Authority an exclusive, permanent easement ("Easement") in, over, upon and across the real property described on Exhibit "A" attached hereto ("Property") for the construction, installation, maintenance, repair, modification, replacement and operation of public water and sanitary sewer lines and facilities (collectively "Public Water and Sewer Lines"), together with the right to remove trees, shrubs, undergrowth and any other obstacles upon the Property if the Water Authority determines they interfere with the appropriate use of this Easement.