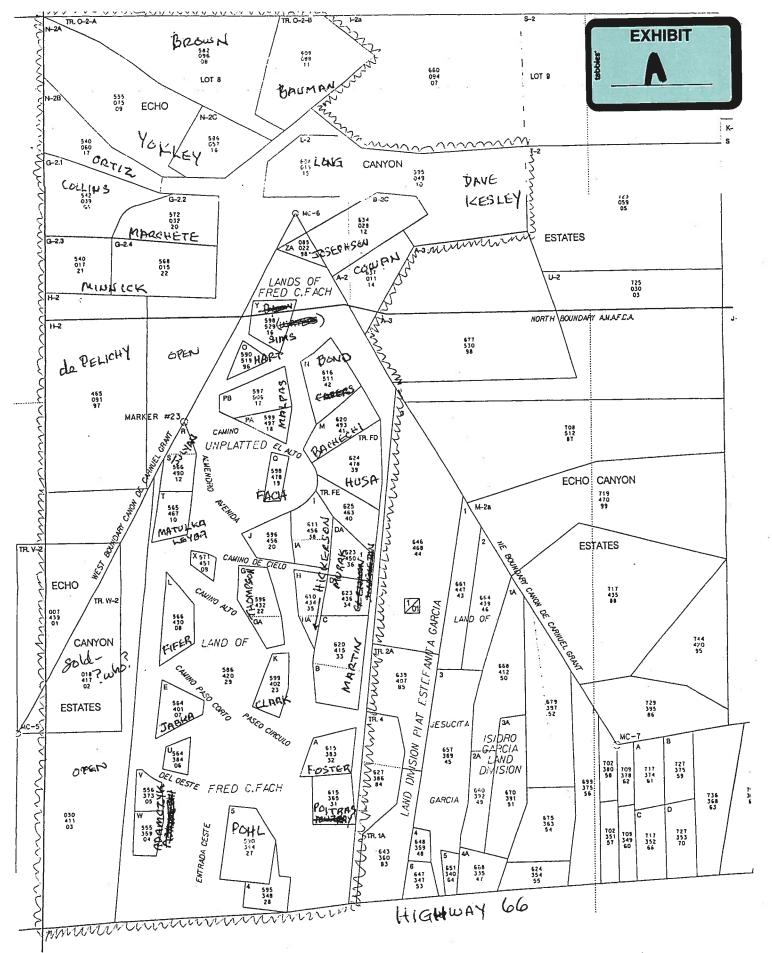

Grantor grants to the Water Authority an exclusive, permanent easement ("Easement") in, over, upon and across the real property described on Exhibit "A" attached hereto ("Property") for the construction, installation, maintenance, repair, modification, replacement and operation of public water and sanitary sewer lines and facilities (collectively "Public Water and Sewer Lines"), together with the right to remove trees, shrubs, undergrowth and any other obstacles upon the Property if the Water Authority determines they interfere with the appropriate use of this Easement.