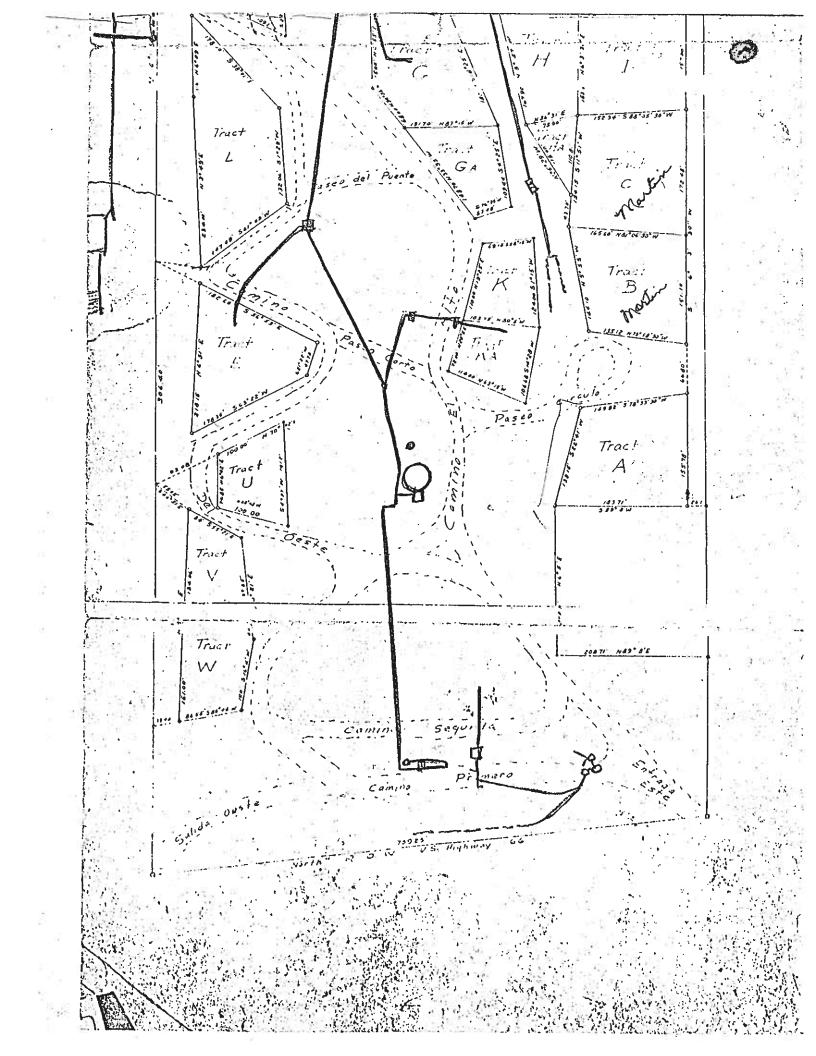

Grantor grants to the Water Authority an exclusive, permanent easement ("Easement") in, over, upon and across the real property described on Exhibit "A" attached hereto ("Property") for the construction, installation, maintenance, repair, modification, replacement and operation of public water and sanitary sewer lines and facilities (collectively "Public Water and Sewer Lines"), together with the right to remove trees, shrubs, undergrowth and any other obstacles upon the Property if the Water Authority determines they interfere with the appropriate use of this Easement.